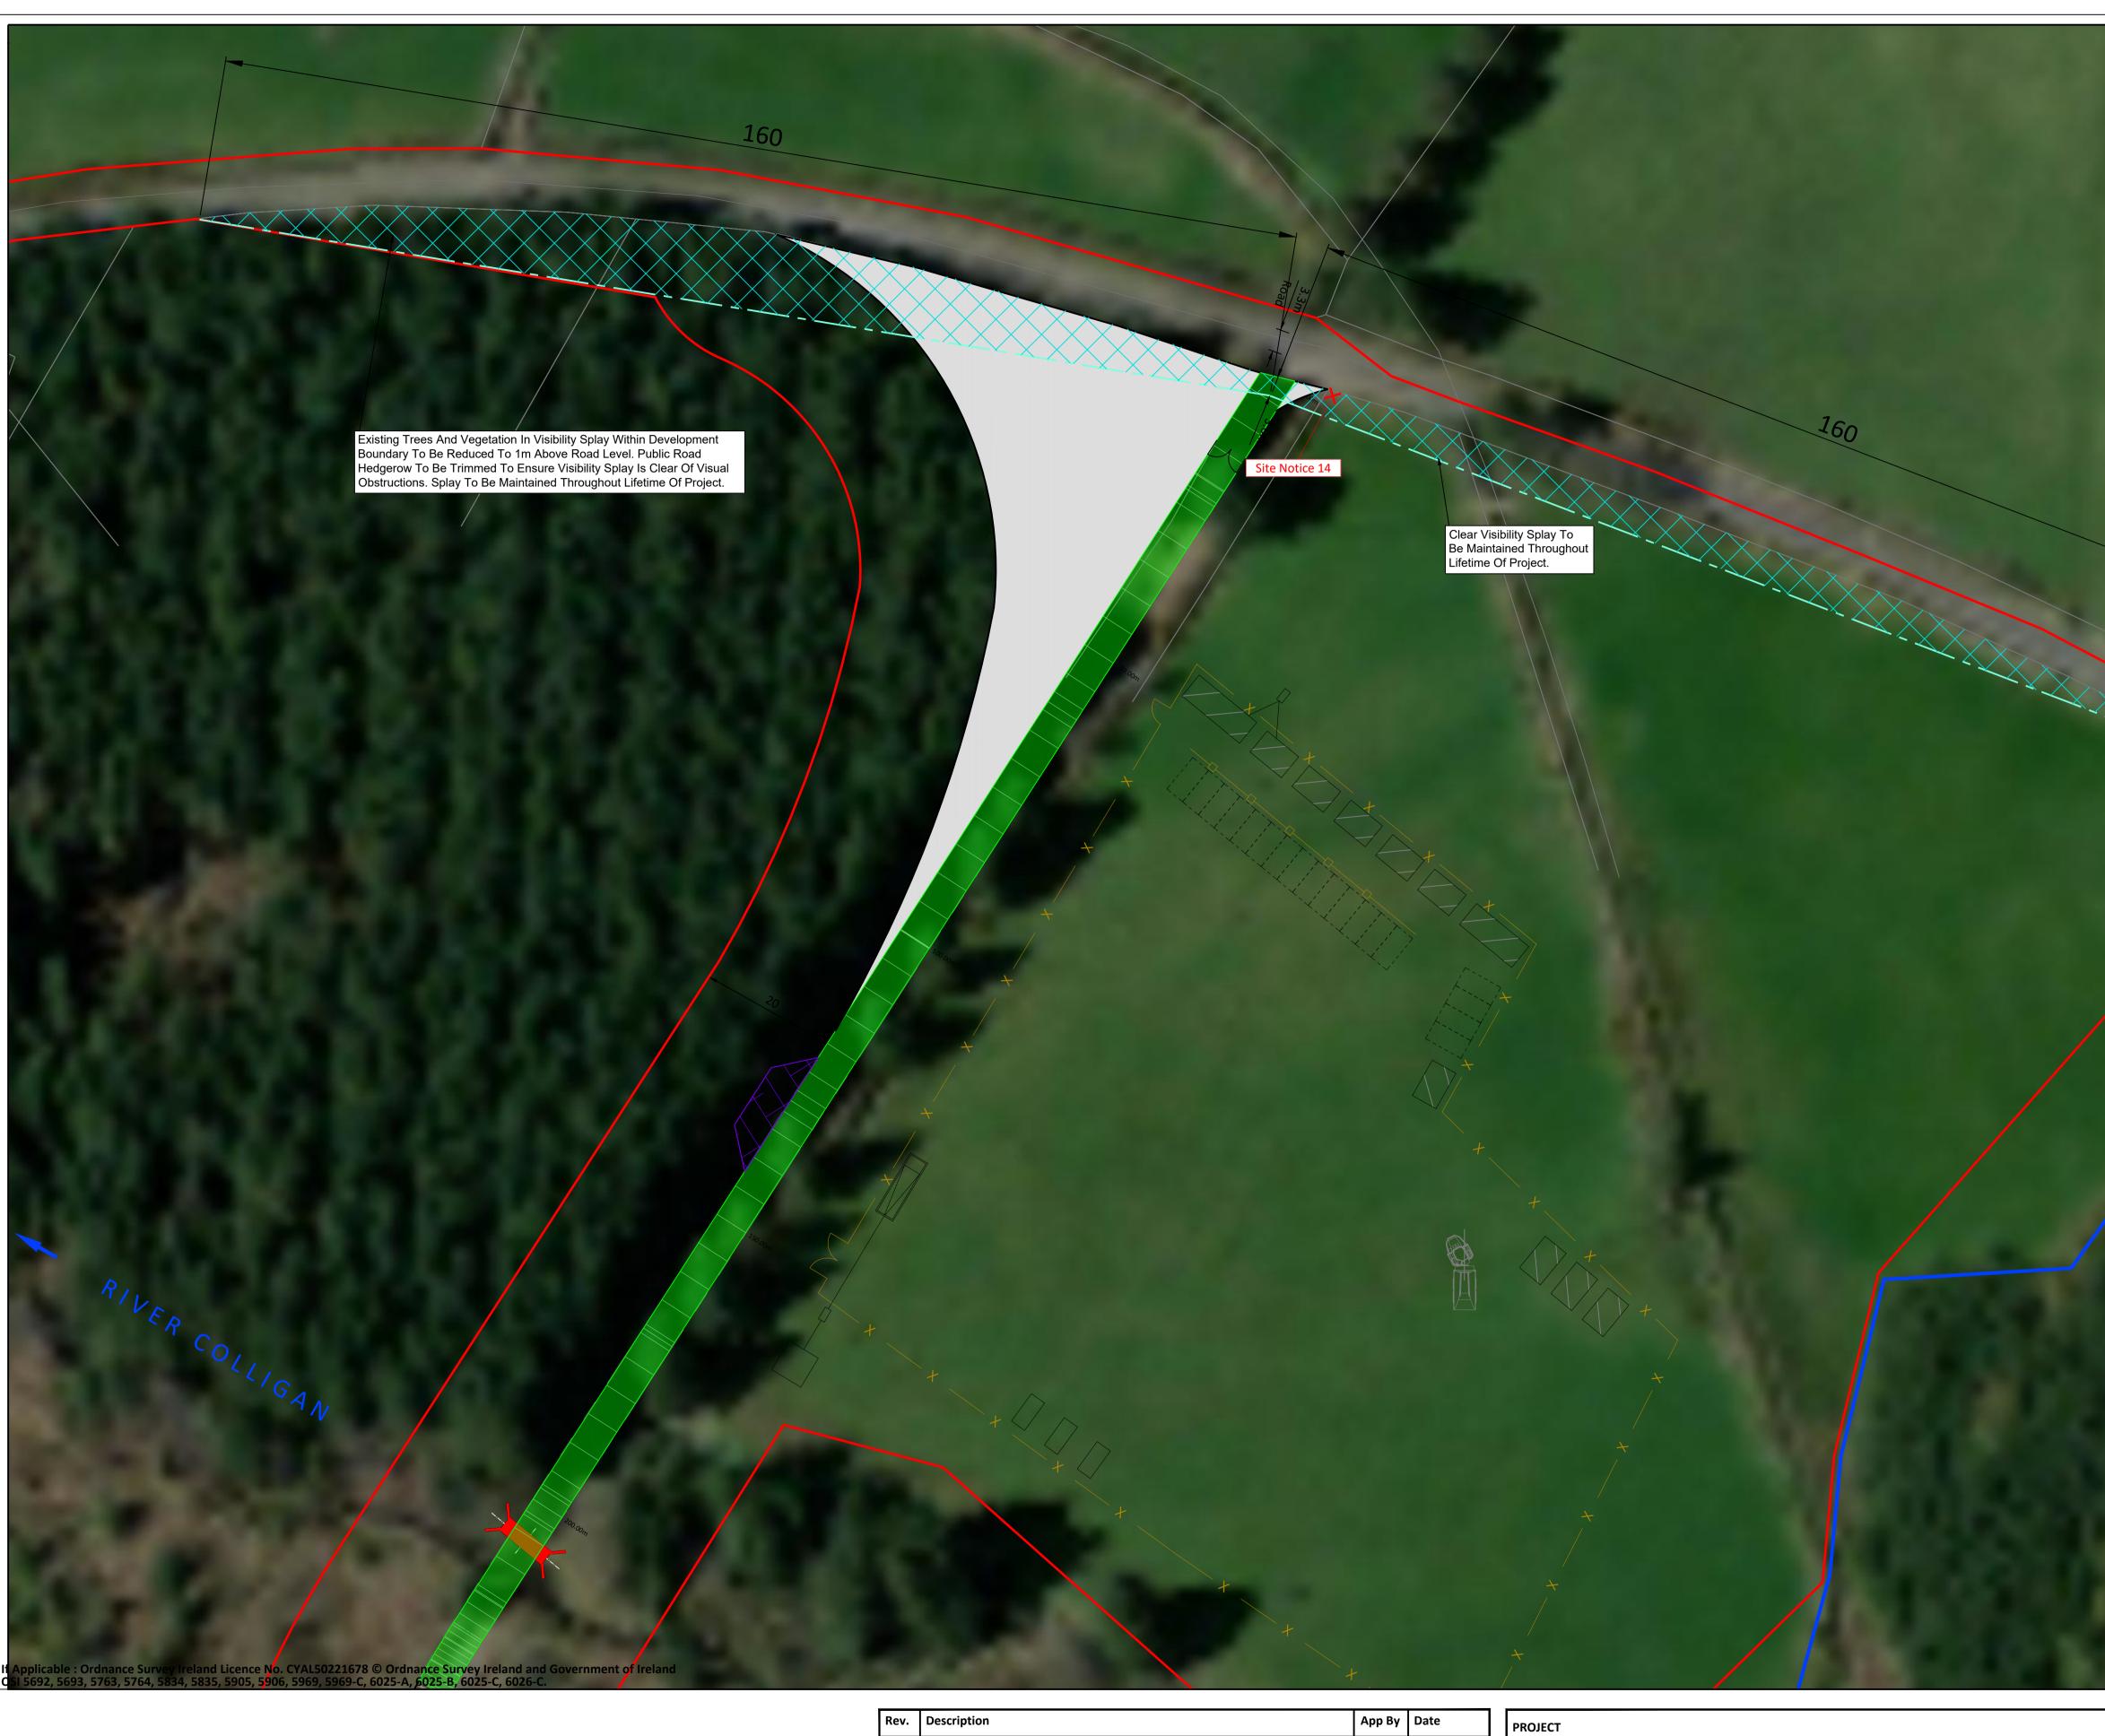

## COUMNAGAPPUL WINDFARM EIAR

SHEET

## ENTRANCE SIGHTLINES

## Legend:

Site Boundary Ownership Boundary

Existing Ground Contour

Clear Visibility Splay Area

Proposed SightLine (160m)

400

Accommodation Works Area

KEY PLAN 1:10000